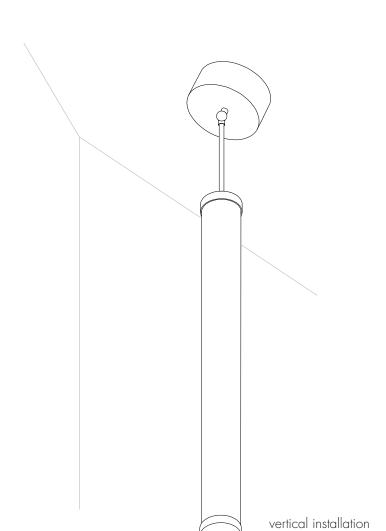

# **Instruction page index:**

Scout vertical installation 2 - 3 Wiring Diagram 4

## Installation Instructions for Scout Vertical

Models SCT-VRXX-XX