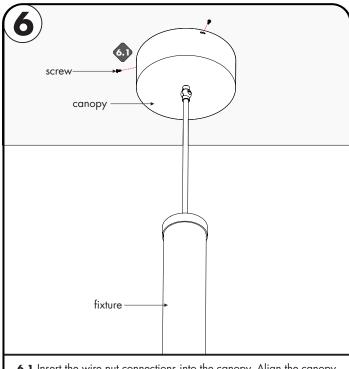

7777 N. Merrimac Ave Niles, IL 60714 T 224.333.6033 F 224.757.7557 info@luminii.com www.luminii.com

**III**luminii

Page 3 of 4

**6.1** Insert the wire nut connections into the canopy. Align the canopy to the backplate and securing using the 3 screws.