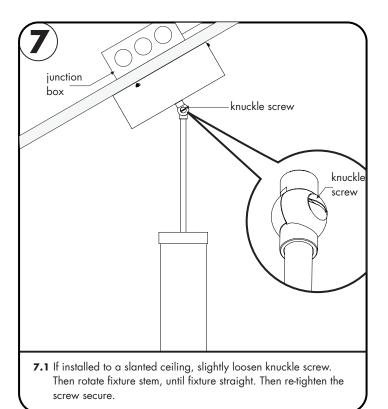

**2.1** Feed the fixture wires through the rigid stem, then tighten to secure into the endcap.

- **4.1** Align the crossbar assembly to the junction box holes and secure using the provided two #8-32 screw.
- **4.2** Slide the backplate up to the crossbar and secure by tightening the lock washer & hex nut into the crossbar nipple.