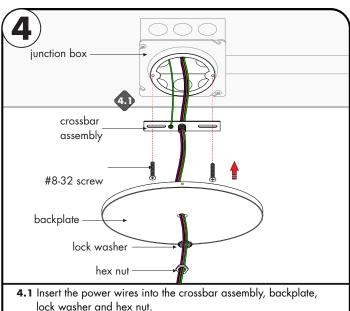

**2.1** Feed the fixture wires through the rigid stem, then tighten to secure into the endcap.

- **4.1** Align the crossbar assembly to the junction box holes and secure using the provided two #8-32 screw.
- **4.2** Slide the backplate up to the crossbar and secure by tightening the lock washer & hex nut into the crossbar nipple.