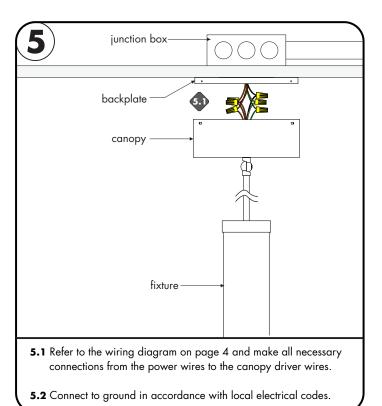

mbly from the backplate.



**2.1** Feed the fixture wires through the rigid stem, then tighten to secure into the endcap.





- **4.1** Align the crossbar assembly to the junction box holes and secure using the provided two #8-32 screw.
- **4.2** Slide the backplate up to the crossbar and secure by tightening the lock washer & hex nut into the crossbar nipple.

## Installation Instructions for Scout Vertical

Models SCT-VRXX-XX

### Please read all instructions prior to installation and keep for future reference!

- 1. Product to be installed by a qualified electrician.
- 2. Prior to installation ensure power is off at fuse box to prevent electrical shock.



7777 N. Merrimac Ave Niles, IL 60714 T 224.333.6033 F 224.757.7557 info@luminii.com www.luminii.com

**III**luminii

Page 3 of 4





**6.1** Insert the wire nut connections into the canopy. Align the canopy to the backplate and securing using the 3 screws.



## Installation Instructions for Scout Vertical

2. Prior to installation ensure power is off at fuse box to prevent electrical shock.

1. Product to be installed by a qualified electrician.

Models SCT-VRXX-XX

#### Please read all instructions prior to installation and keep for future reference!



7777 N. Merrimac Ave Niles, IL 60714 T 224.333.6033 F 224.757.7557 info@luminii.com

www.luminii.com

**III**luminii





<u>Lutron Ecosystem 3 wire power supply wiring</u>



eldoLED 0-10V Dimming power supply wiring