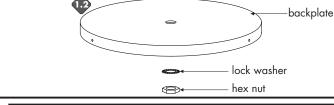

**2.1** Feed the fixture wires through the rigid stem, then tighten to secure into the endcap.

- **4.1** Align the crossbar assembly to the junction box holes and secure using the provided two #8-32 screw.
- **4.2** Slide the backplate up to the crossbar and secure by tightening the lock washer & hex nut into the crossbar nipple.