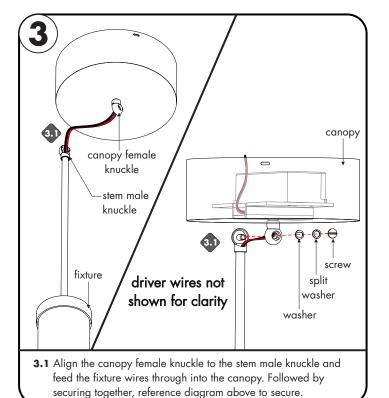

**2.1** Feed the fixture wires through the rigid stem, then tighten to secure into the endcap.

- **4.1** Align the crossbar assembly to the junction box holes and secure using the provided two #8-32 screw.
- **4.2** Slide the backplate up to the crossbar and secure by tightening the lock washer & hex nut into the crossbar nipple.