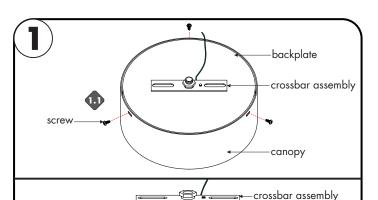

#### Note: More than one person is recommended for this install.

- **1.1** Carefully, place canopy on a flat surface, and remove the 3 screws from the canopy. Take the backplate off completely.
- 1.2 Remove the crossbar assembly from the backplate.

**2.1** Feed the fixture wires through the rigid stem, then tighten to secure into the endcap.

- **4.1** Align the crossbar assembly to the junction box holes and secure using the provided two #8-32 screw.
- **4.2** Slide the backplate up to the crossbar and secure by tightening the lock washer & hex nut into the crossbar nipple.