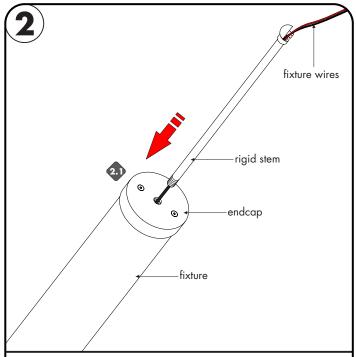

**2.1** Feed the fixture wires through the rigid stem, then tighten to secure into the endcap.

- **4.1** Align the crossbar assembly to the junction box holes and secure using the provided two #8-32 screw.
- **4.2** Slide the backplate up to the crossbar and secure by tightening the lock washer & hex nut into the crossbar nipple.